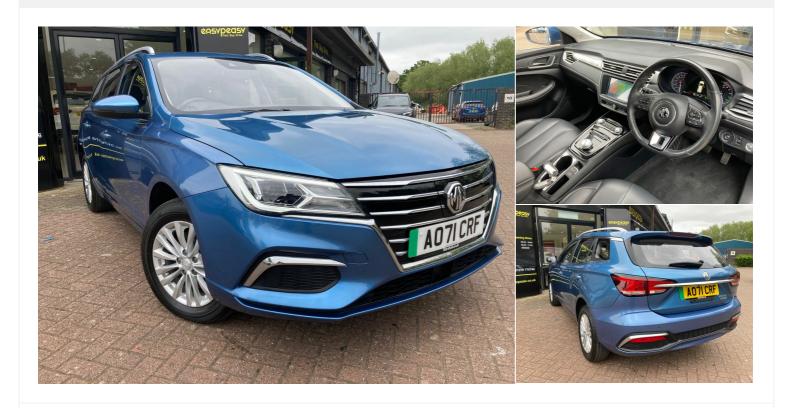

## 2021(71) MG Mg5

115kW Exclusive EV 61kWh 5dr Auto Automatic

£13,990

Registered

2021(71)

Mileage

7,966 miles

Engine Size N/A