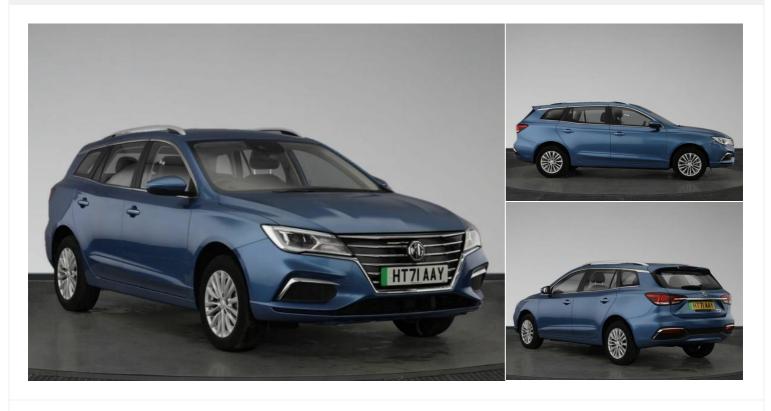

## 2022(71) MG Mg5

115kW Exclusive EV 61kWh 5dr Auto Automatic

£13,990

Registered 2022(71)

Mileage 4,740 miles Engine Size N/A Fuel Type Electric **Transmission**Automatic

Fuel Consumption N/A